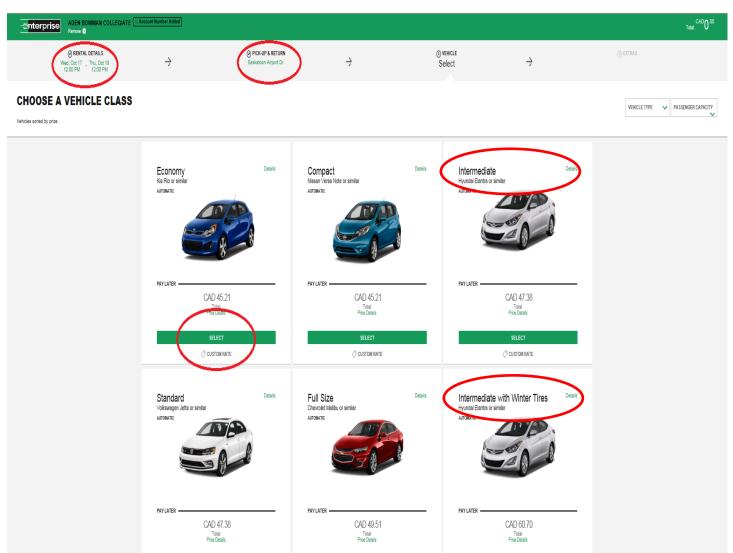

#### Pick a vehicle

Vehicle selection should be based on:

- Number of passengers in vehicle and best price for what is required for you to conduct business
- Prices are based on vehicle size and number of days required
- Make your selection by clicking Select on the vehicle you would like to reserve

- During the winter months (October 1<sup>st</sup> April 30<sup>th</sup>) vehicles with winter tires will be available for rental with a minimum of 24 hours' notice.
  - An intermediate car with winter tires will be available online for booking (as seen above). If different class size is required with winter tires you can reach out to the local branch to make those special requests.