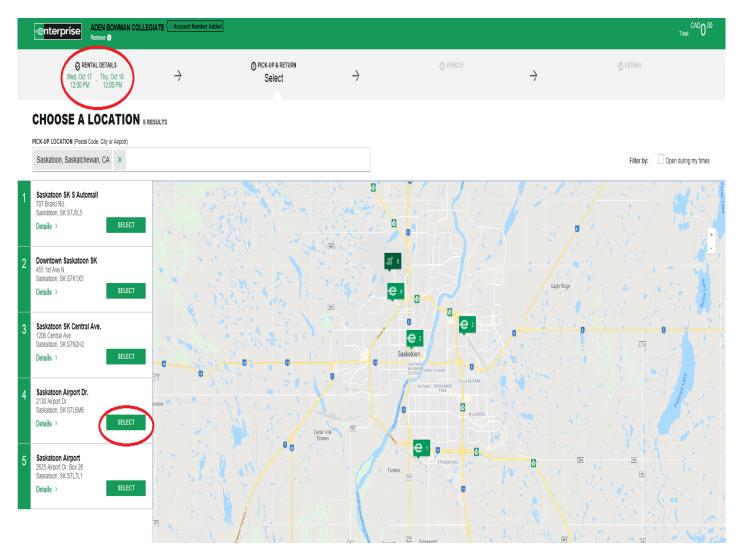

#### Enter the Enterprise rental location where you would like to make a booking\*

Vehicles can be booked from the Saskatoon, Prince Albert, North Battleford, Regina, Moose Jaw and Swift Current branches.

Please note that North Battleford rentals must be booked at least 24 hours in advance.

To proceed with your vehicle rental:

- Find the location you desire
- Press Select for the location and available vehicles

\*If you would like to edit a previous screen, on the top of the current screen is the Rental Details, for the section you would like to edit, click on the **Dates** (circled in red). The Rental Details remain on the current screen as you progress so you can make changes as you proceed (if required).

\*If you plan to book from an airport location, be sure to note the difference between the airport branch office and the airport kiosk. Airport kiosk bookings should only be made if the renter is flying into the airport.