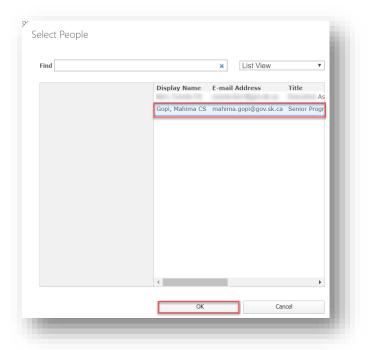

## **Requesting Leave**

• Click on "Add" on the date cell when you want leave.

• Enter "Employee Name".

Last revised: February 2021 Last reviewed: February 2021 **Next review: February 2022** 

Select "Approver".

Last revised: February 2021 Last reviewed: February 2021 **Next review: February 2022** 