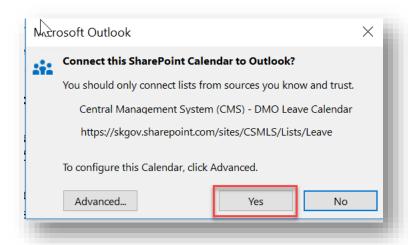

### Adding Leave Calendar to Outlook

• Click on any calendar cell and click on "Connect to Outlook" on the top ribbon and follow the steps shown in the images below:

Last revised: February 2021 Last reviewed: February 2021 **Next review: February 2022** 