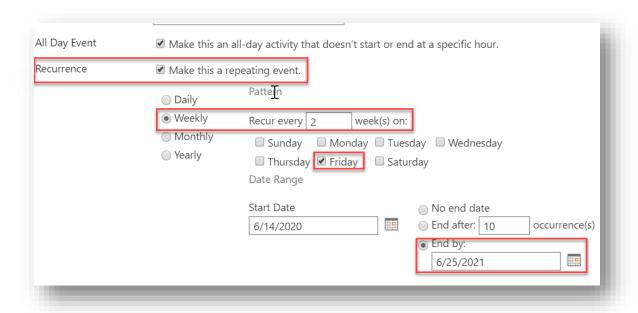

Check "All Day Event" if you want leave for the entire day.

• Recurrence option is useful when adding EDOs or recurring vacation. Functionality is similar to outlook.

Last revised: February 2021 Last reviewed: February 2021 **Next review: February 2022** 