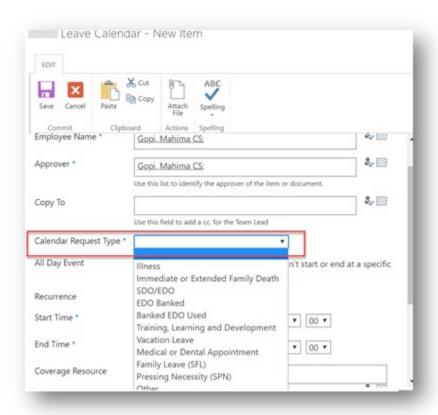

- "Copy To" field is optional. Select if you wish to notify someone for your leave.
- Select "Calendar Request Type" from the list.

Last revised: February 2021 Last reviewed: February 2021 **Next review: February 2022** 