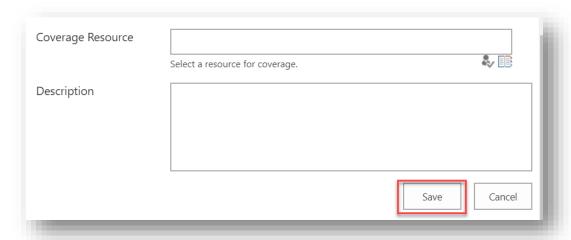

Please contact your manager if you have any questions or concerns.

If your request has been rejected, please modify or remove the request.

ItemUrl

• If you selected anyone as your "Coverage Resource", they will get notified as well.