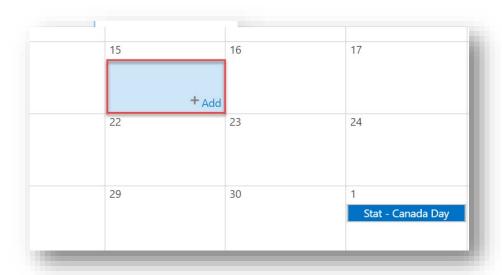

## **Adding Stat Holidays**

• Click on "Statutory Holidays"

Click on "Add" in the date cell

Last revised: February 2021 Last reviewed: February 2021 Next review: February 2022

Add details and click on "Save".

Navigate back to <u>Leave Calendar</u> to see changes.

Last revised: February 2021 Last reviewed: February 2021 **Next review: February 2022** 