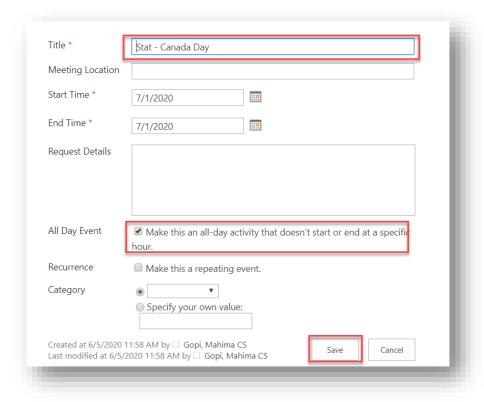

## **Adding Stat Holidays**

• Click on "Statutory Holidays"

Click on "Add" in the date cell

Last revised: February 2021 Last reviewed: February 2021 Next review: February 2022

Add details and click on "Save".

Navigate back to <u>Leave Calendar</u> to see changes.

Last revised: February 2021 Last reviewed: February 2021 **Next review: February 2022** 