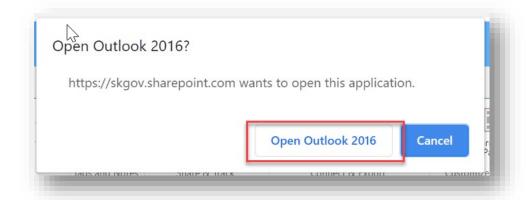

### Adding Leave Calendar to Outlook

• Click on any calendar cell and click on "Connect to Outlook" on the top ribbon and follow the steps shown in the images below:

Last revised: February 2021 Last reviewed: February 2021 **Next review: February 2022** 