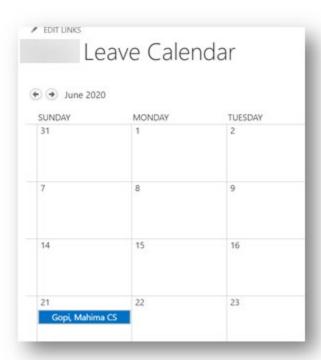

#### Notification:

You have been identified as a backup resource for Gopi, Mahima CS for the period Sunday, June 21, 2020 12:00 AM to Sunday, June 21, 2020 11:59 PM.

This arrangement is normally made in advance. If you identify any conflicts in this absence, please discuss with Gopi, Mahima CS or your supervisor.