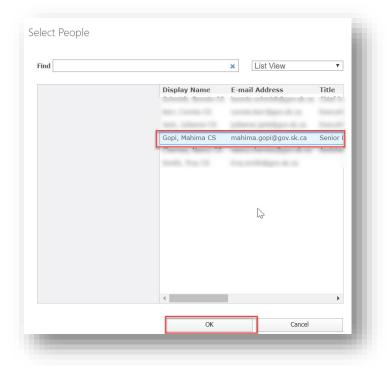

Select "Approver".

Last revised: February 2021 Last reviewed: February 2021 **Next review: February 2022** 