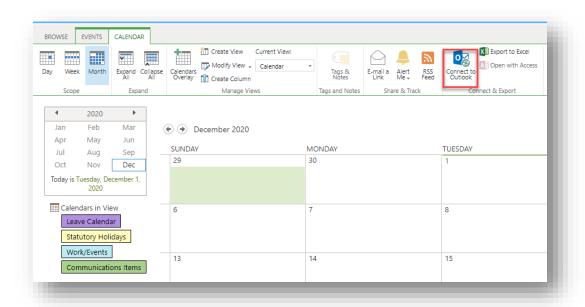

### Adding Leave Calendar to Outlook

• Click on any calendar cell and click on "Connect to Outlook" on the top ribbon and follow the steps shown in the images below:

Last revised: February 2021 Last reviewed: February 2021 **Next review: February 2022** 