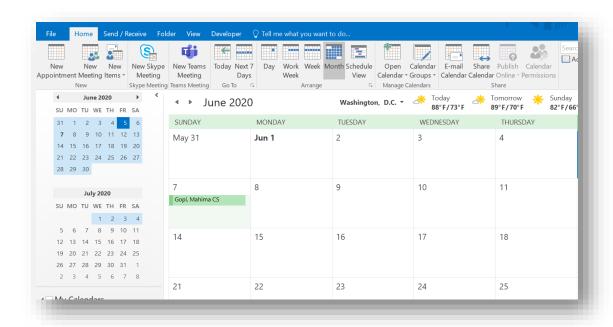

### Adding Leave Calendar to Outlook

• Click on any calendar cell and click on "Connect to Outlook" on the top ribbon and follow the steps shown in the images below:

Last revised: February 2021 Last reviewed: February 2021 **Next review: February 2022** 

| SUNDAY<br>31      | MONDAY<br>1 | TUESDAY<br>2 | WEDNESDAY<br>3 | THUI |
|-------------------|-------------|--------------|----------------|------|
|                   |             |              |                |      |
| 7                 | 8           | 9            | 10             | 11   |
| 14<br>Gopi, Mahim | 15<br>a CS  | 16           | 17             | 18   |
| 21                | 22          | 23           | 24             | 25   |
| 28                | 29          | 30           | 1              | 2    |