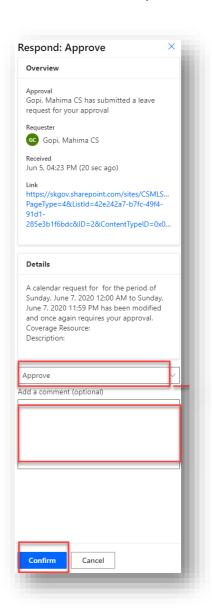

• Comments are optional for approval. Click on "Confirm" on the approval window. See image below.

Requester will be notified.