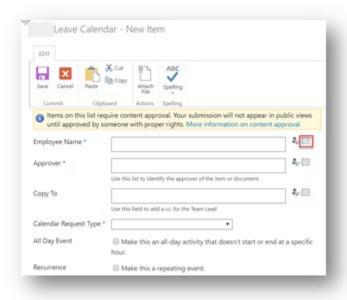

## **Requesting Leave**

• Click on "Add" on the date cell when you want leave.

• Enter "Employee Name".

Last revised: February 2021 Last reviewed: February 2021 **Next review: February 2022** 

Select "Approver".

Last revised: February 2021 Last reviewed: February 2021 **Next review: February 2022** 

- "Copy To" field is optional. Select if you wish to notify someone for your leave.
- Select "Calendar Request Type" from the list.

Last revised: February 2021 Last reviewed: February 2021 **Next review: February 2022** 