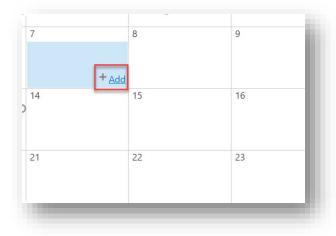

## **Requesting Leave**

• Click on "Add" on the date cell when you want leave.

• Enter "Employee Name".

Last revised: February 2021 Last reviewed: February 2021 **Next review: February 2022** 