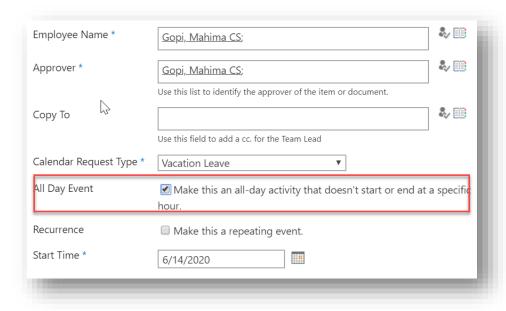

Check "All Day Event" if you want leave for the entire day.

• Recurrence option is useful when adding EDOs or recurring vacation. Functionality is similar to outlook.

Last revised: February 2021 Last reviewed: February 2021 **Next review: February 2022** 