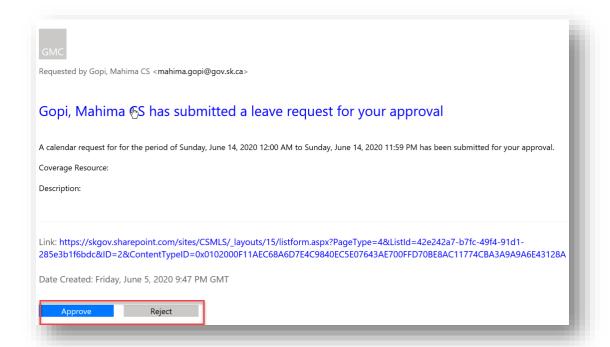

## Approving Leaves (This section is for approvers)

• Approvers will receive an email for leave request. Click on "Approve/Reject" to take action.

Last revised: February 2021 Last reviewed: February 2021 **Next review: February 2022** 