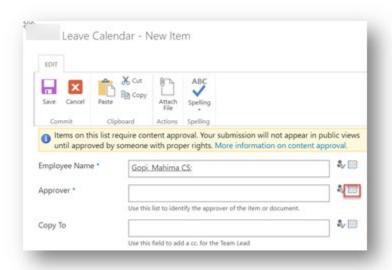

Select "Approver".

Last revised: February 2021 Last reviewed: February 2021 **Next review: February 2022** 